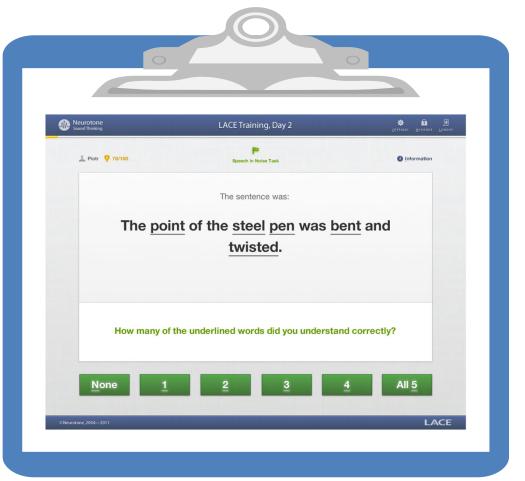

### LACE

#### **Listening and Communication Enhancement**

www.neurotone.com/lace-interactive-listening-program