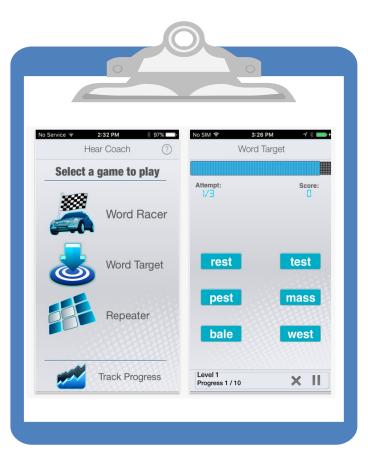

mmunication Plan**

#### www.5keys.org/resources

#### SUCCESSFUL COMMUNICATION PLAN Challenging Situation: Going out to eat Communication Partners Involved: usually just my wife Sometimes daughter ENVIRONMENT Choose quieter restaurant, go at off-peak hours, request booth. SPEAKER Get his attention before talking, don't talk with napkin near mouth. LISTENER Watch my wife's face, listen to entire sentence, ask her to rephrase. TECHNOLOGY Put hearing aids in "restaurant" program, adjust volume to wife's voice. PRACTICE Try different restaurants, times, and tables. Wear hearing aids every day!



# Auditory Training



**clear** 

### LACE

#### **Listening and Communication Enhancement**

www.neurotone.com/lace-interactive-listening-program







#### Hear Coach by Starkey Free mobile app





#### **Hearing Rehabilitation Foundation**

www.hearf.org





### Speechreading

Kaplan, 1995