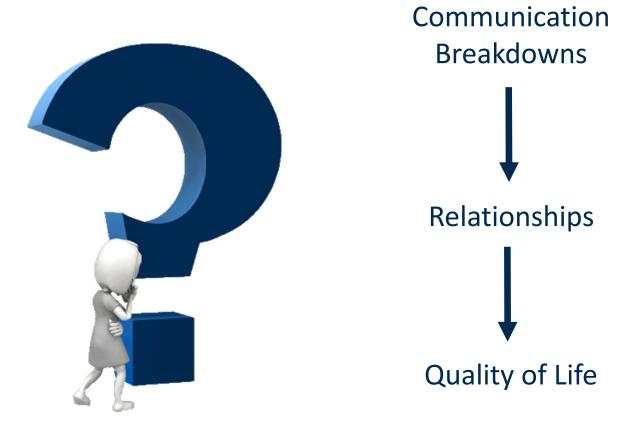

# Communication

**Conveying Clear Message** 

Detecting Sound Making Sense of Sound

Environment conducive to successful exchange of information