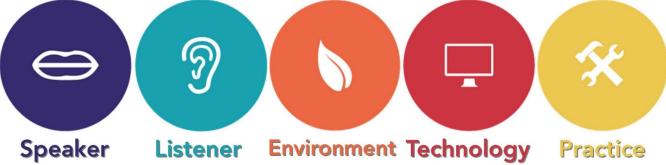

#### SUCCESSFUL COMMUNICATION PLAN Challenging Situation: Going out to eat Communication Partners Involved: usually just my wife Sometimes daughter ENVIRONMENT Choose quieter restaurant, go at off-peak hours, request booth. SPEAKER Get his attention before talking, don't talk with napkin near mouth. LISTENER Watch my wife's face, listen to entire sentence, ask her to rephrase. TECHNOLOGY Put hearing aids in "restaurant" program, adjust volume to wife's voice. PRACTICE Try different restaurants, times, and tables. Wear hearing aids every day!