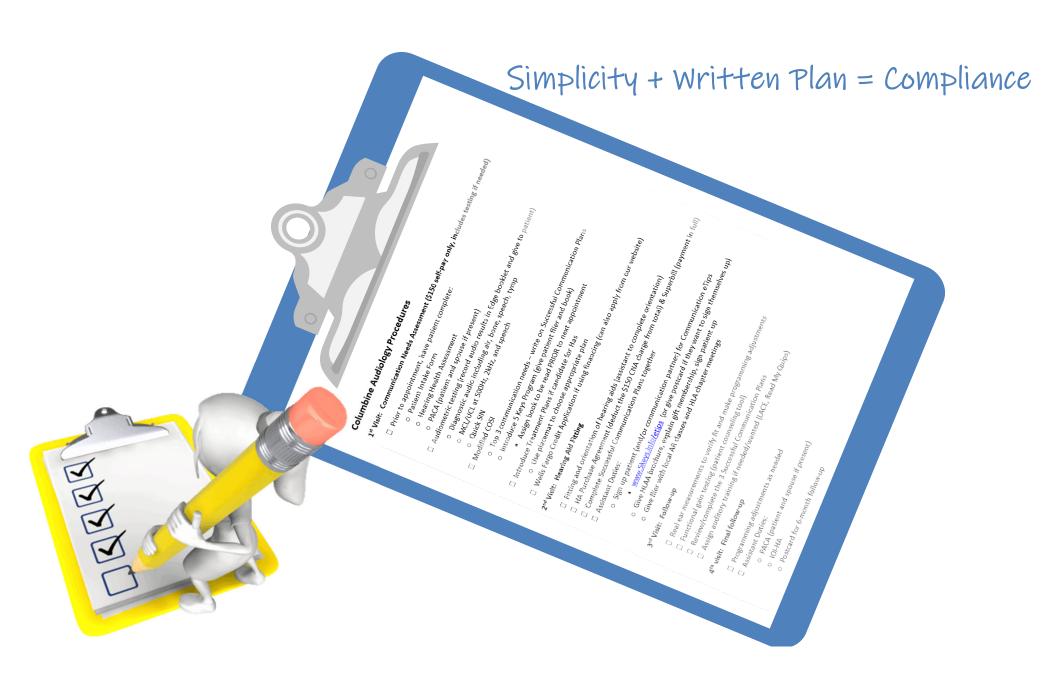

#### **5 Keys Successful Communication Plan**

#### www.5keys.org/resources

#### SUCCESSFUL COMMUNICATION PLAN Challenging Situation: Going out to eat Communication Partners Involved: usually just my wife Sometimes daughter ENVIRONMENT Choose quieter restaurant, go at off-peak hours, request booth. SPEAKER Get his attention before talking, don't talk with napkin near mouth. LISTENER Watch my wife's face, listen to entire sentence, ask her to rephrase. TECHNOLOGY Put hearing aids in "restaurant" program, adjust volume to wife's voice. PRACTICE Try different restaurants, times, and tables. Wear hearing aids every day!